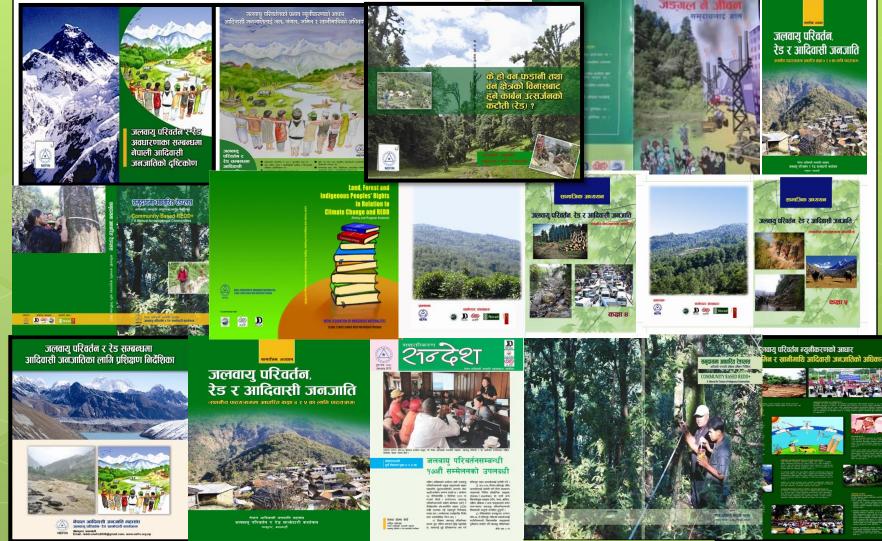

Experiences & Lesson Learn

#### Multi-stakeholders' Meeting

18<sup>th</sup> June, 2013

Babarmahal, Kathmandu



NEFIN CC REDD Partnership Program, Nepal

Pasang Dolma Sherpa National coordinator

### Experiences on the ground

• Awareness Raising and Capacity Building

- Research/Trainings/ publications/ Community Radio/TV/Documentary
- Advocacy and lobby
  - Relevant Agencies (Govt./CSO/NGO/INGO/Bilateral Agencies
- CB REDD+
  - Forest Carbon Inventory/ CBMIS
- School Program: Environmental Education and Social Studies
  - Curriculum
  - Text books

• Livelihoods : Social Entrepreneurs Development

#### Awareness Raising Publications



#### Some Glimpses of Activities: National, Reginald and local level





#### Activities and some glimpses : FPIC implementation Guidelines/ process/implementation





### Some glimpses of School Activities





#### Coordination/ net work/ Activities

- •National/Regional and Local level
- Multi-stakeholders at national and local level: NGO/INGO/CSO/Govt. Agencies
- REDD CSO Alliance
- 56 IPOs, member organizations of NEFIN
- 71 NEFIN DCC members of NEFIN at district level
- •7 Affiliated organizations of NEFIN
- Women Groups

#### Community Based REDD+

•Forest Carbon Inventory Community Territory

#### •Delineation, Mapping and Forest Carbon Inventory



## Opportunities & Challenges

- Awareness level and capacity building process and recognition of indigenous peoples' traditional