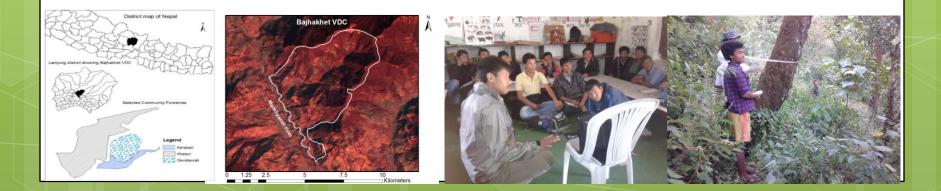

#### Community Based REDD+

•Forest Carbon Inventory Community Territory

#### •Delineation, Mapping and Forest Carbon Inventory